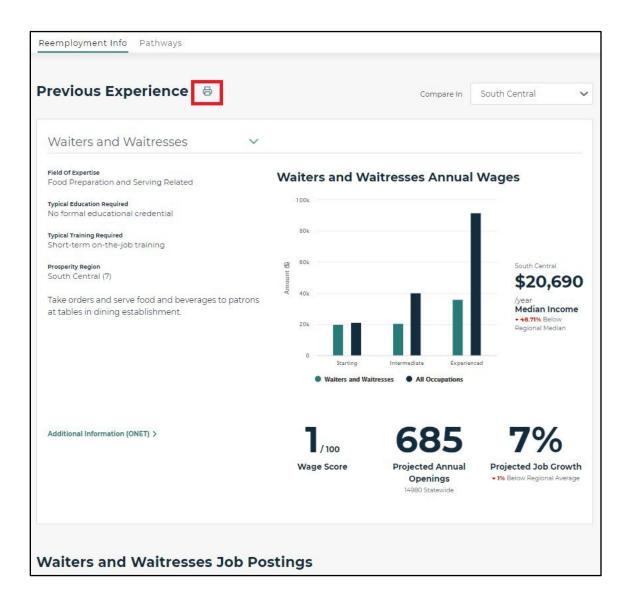

# **Print Functionality**

To print the Previous Experience and Job Postings section of the Reemployment screen, click on the print icon next to the "Previous Experience" title. A similar print option is also available for occupations searched on the Pathways tab, as well as the head-to-head occupational comparisons.

A formatted print option will appear. The page can be saved as a PDF or physically printed.