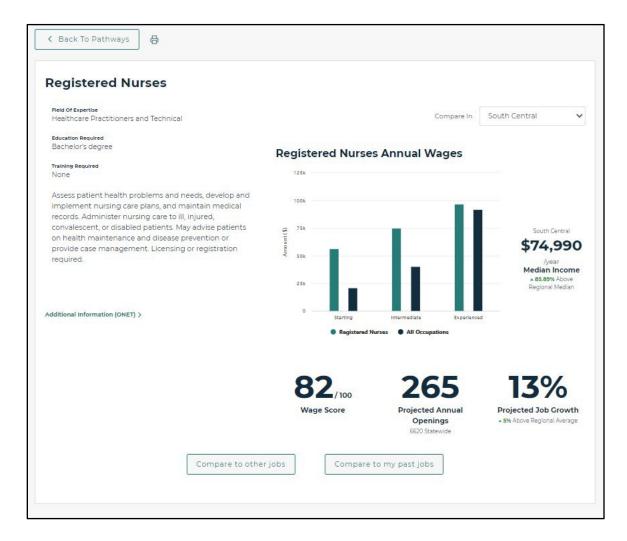

### Pathways – Print

To print the occupational, employment and educational options on this screen, click on the print button next to the "Back to Pathways" button, shown below.

| Reemployment Info Pathways                                                                                                                                                                                                                                                                                                               |                                                       |                                                                                    |
|------------------------------------------------------------------------------------------------------------------------------------------------------------------------------------------------------------------------------------------------------------------------------------------------------------------------------------------|-------------------------------------------------------|------------------------------------------------------------------------------------|
| K Back To Pathways                                                                                                                                                                                                                                                                                                                       |                                                       |                                                                                    |
| Registered Nurses                                                                                                                                                                                                                                                                                                                        |                                                       |                                                                                    |
| Field of Expertise<br>Healthcare Practitioners and Technical                                                                                                                                                                                                                                                                             |                                                       | Compare In South Central 🗸                                                         |
| Typical Education Required<br>Bachelor's degree                                                                                                                                                                                                                                                                                          | Registered Nurses Annual Wages                        |                                                                                    |
| Typical Training Required None                                                                                                                                                                                                                                                                                                           | 1254                                                  |                                                                                    |
| Assess patient health problems and needs, develop and implement nursing care plans, and maintain<br>medical records. Administer nursing care to ill, injured, convalescent, or disabled patients. May advise<br>patients on health maintenance and disease prevention or provide case management. Licensing or<br>registration required. | 100k<br>7 7k<br>15k                                   | South Central<br>\$74,990 /year<br>Median Income<br>- 85.89% Above Regional Median |
| Additional Information (ONET) >                                                                                                                                                                                                                                                                                                          | 0                                                     |                                                                                    |
|                                                                                                                                                                                                                                                                                                                                          | Registered Nurses     All Occupations                 |                                                                                    |
|                                                                                                                                                                                                                                                                                                                                          | 82                                                    | 13%                                                                                |
|                                                                                                                                                                                                                                                                                                                                          | Wage Score Projected Annual Openings<br>620 Statewide | Projected Job Growth<br>+ 5% Above Regional Average                                |
| Compare to                                                                                                                                                                                                                                                                                                                               | other jobs Compare to my past jobs                    |                                                                                    |
|                                                                                                                                                                                                                                                                                                                                          |                                                       |                                                                                    |