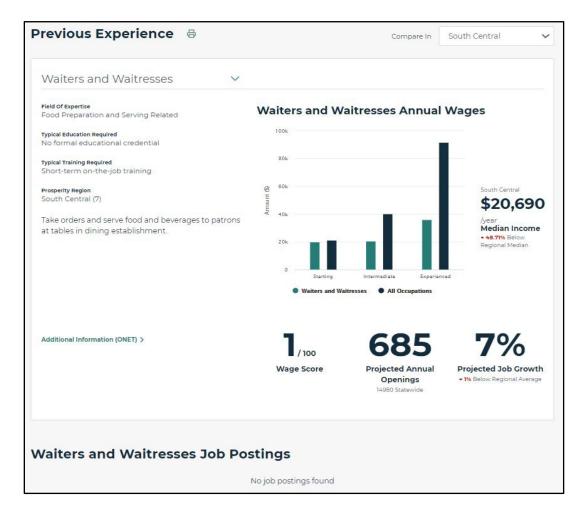

### **Previous Experience**

The below section shows information based on the job seeker's previous experience and the region where the jobseeker resides. These are populated directly from the participant's PMTC record, using the O\*NET code field.

If the participant has no previous experience or O\*NET code recorded in PMTC, a default occupation will be displayed. When a default occupation is displayed, a disclaimer will appear beneath the previous experience that reads: \**No previous experience found – please use the search box above to find a relevant occupation.* 

You can change the previous experience to a different occupation to see labor market information for that occupation. To find an occupation, begin typing in the occupation text box. Occupations matching the entry will be populated in a list for you to select from.

You can change the region of comparison by selecting a different region from the dropdown menu on the upper right ("Compare In").

# **Job Postings**

Job postings relevant to the selected occupation are populated from PMTC and displayed underneath the Previous Experience section. Postings from the participant's region are populated first. If there are no job postings in a job seeker's region, postings from the nearest surrounding regions will populate.