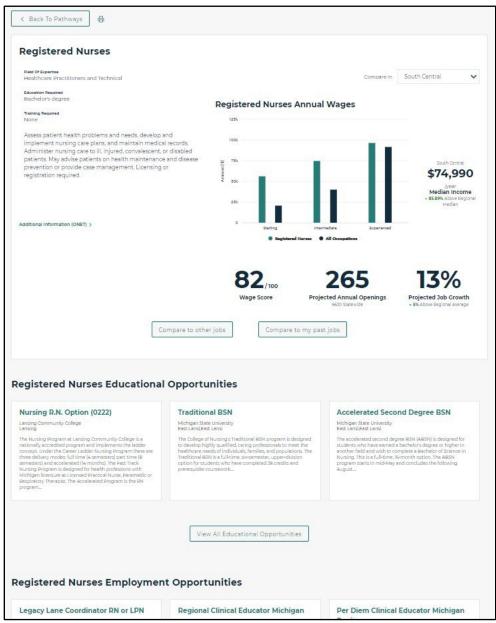

# **Occupation Information**

You can click on any of the careers listed and a page will be displayed with labor market information about the occupation. Below the labor market information are educational opportunities and employment opportunities related to the selected occupation.

### Pathways – Occupation Statistics

The below section of the occupation information page shows a graph of annual wages for the occupation in the region where the job seeker resides compared to All Occupations in that region. The Wage Score, Projected Annual Openings and Project Job Growth are also displayed for the occupation in that region. You can change the region in the "Compare in" dropdown if you would like to compare wages in other regions.

#### Pathways – Educational Opportunities

You can look at Educational Opportunities for the occupation. Click on the program title to display the details of the program. Educational Opportunities are sourced from MiTC and Pathfinder. You can learn more about the specific educational opportunity through MiTC or Pathfinder in the program details.

### Pathways – Employment Opportunities

You can look at Employment Opportunities for the occupation. Click on the job title to display the details of the job posting. Employment opportunities are sourced from PMTC.