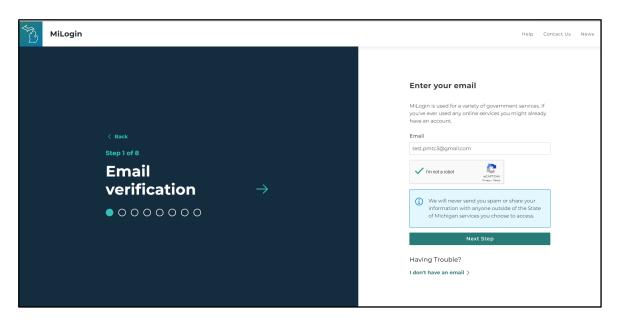

# **Step 2 – Create Your Account: Profile Information**

• Enter your email address for verification.

• The system will send you a passcode for verification. Retrieve the passcode from your email and enter it in the passcode field.