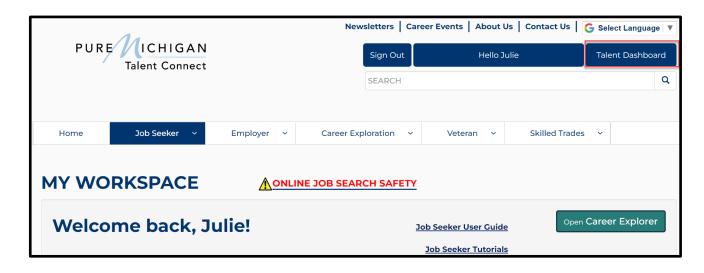

#### Go to Talent Dashboard

Access Talent Dashboard by clicking on the Talent Dashboard button in the upper right-hand corner of the screen.