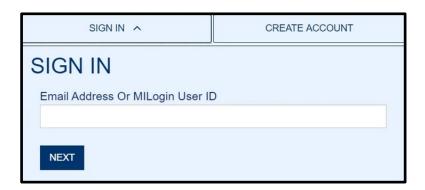

## Step 1 – Login to PMTC Account

Job Seekers who have existing PMTC accounts start the process at <a href="www.MiTalent.org">www.MiTalent.org</a>. Click "Sign In" in the upper right corner, then enter existing PMTC email address and click "Next." When prompted, enter your existing password and click "Sign In."