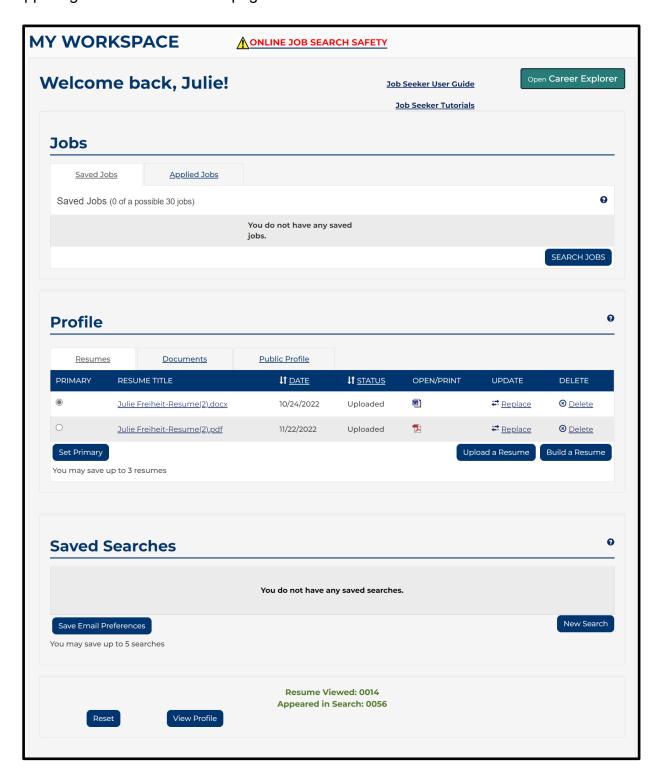

### Step 4 – My Workspace

Browse the workspace which is designed to help organize your job search. This is where you save job postings, job searches, resumes and job search documents. Log out by clicking on the "Sign Out" in the upper right-hand corner of the page.