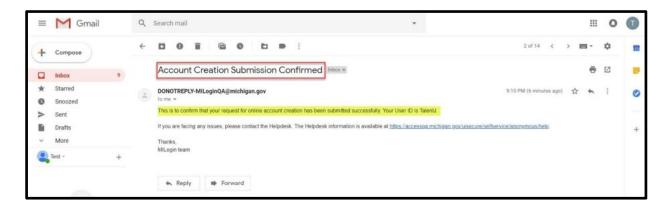

#### **Account Creation Submission Confirmation**

You will receive an email message that confirms your account creation was successful and contains your new User ID.