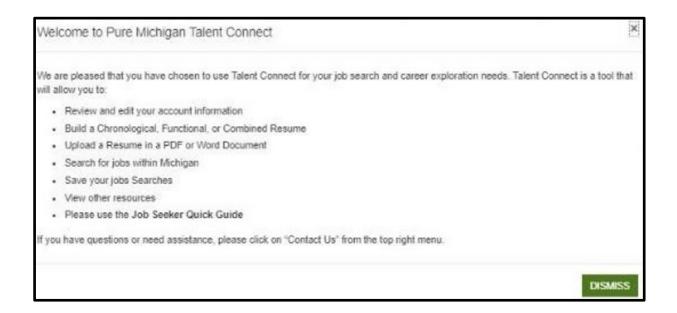

## Step 3 – MILogin Job Seeker Account Created

You are redirected to the Welcome to Pure Michigan Talent Connect pop-up window. Once you have read the information, dismiss the pop-up screen. You have now completed all the steps to create your MILogin account and connect your PMTC account.