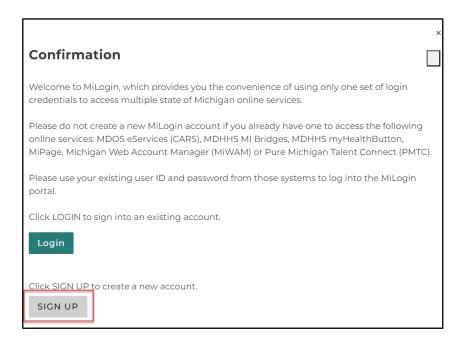

# **MILogin Account Creation for Job Seekers**

The State of Michigan MILogin system allows you to establish one account to access services from multiple state agencies and departments.

## Step 1 – Login to PMTC Account

Job Seekers who have existing PMTC accounts start the process at <a href="www.MiTalent.org">www.MiTalent.org</a>. Click "Sign In" in the upper right corner, then enter existing PMTC email address and click "Next." When prompted, enter your existing password and click "Sign In."



At the Confirmation screen, select "Sign Up" to create a MILogin account.



# **Step 2 – Create Your Account: Profile Information**

• Enter your email address for verification.



• The system will send you a passcode for verification. Retrieve the passcode from your email and enter it in the passcode field.



• Enter your profile information.



• Enter your phone number for security verification.



Create your User ID



Create your unique account password.



## **Security Setup Tips**

Please write down your user ID and password before you proceed to the security options so you do not forget it. You will need to provide your User ID from this point forward every time you access the system.

#### **Account Creation Submission Confirmation**

You will receive an email message that confirms your account creation was successful and contains your new User ID.