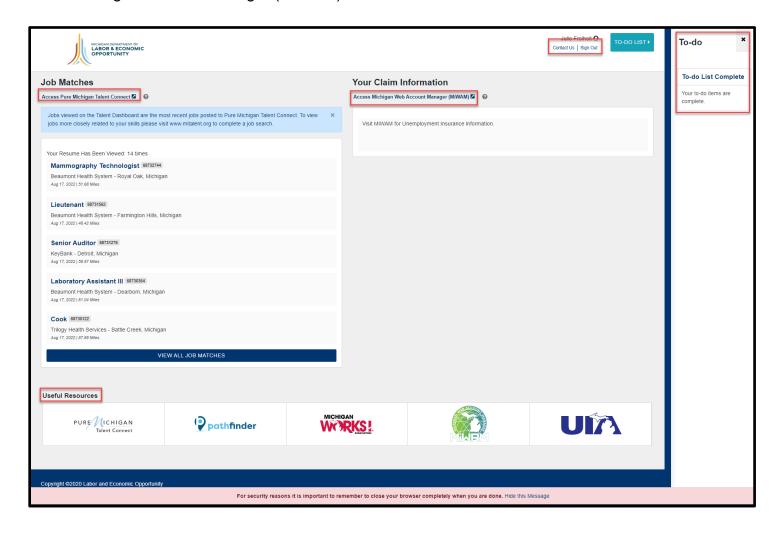

### **Talent Dashboard**

If you have an active unemployment claim with the Unemployment Insurance Agency, you will be able to see the Talent Dashboard. The Talent Dashboard is where you will be able to access your unemployment claim information and your job matches. There are also other resources available and a to-do list to keep you on track with important unemployment claim items.

#### Go to Talent Dashboard

Access Talent Dashboard by clicking on the Talent Dashboard button in the upper right-hand corner of the screen.

#### **Talent Dashboard**

To return to PMTC, click "Go to Pure Michigan Talent Connect," or to view Claim information, click "Go to Michigan Account Manager (MIWAM)."