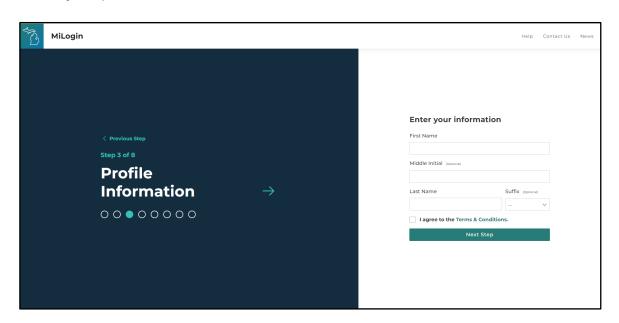

• Enter your profile information.

• Enter your phone number for security verification.

Create your User ID

Create your unique account password.