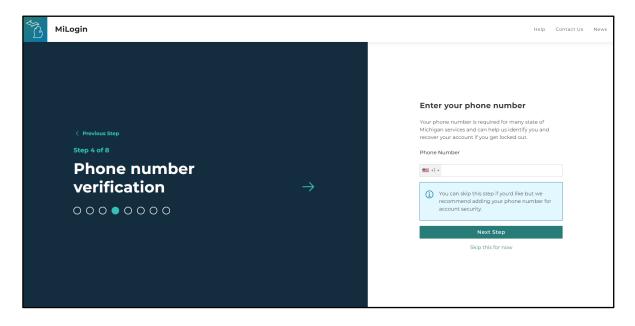

• Enter your profile information.

• Enter your phone number for security verification.

Create your User ID

Create your unique account password.