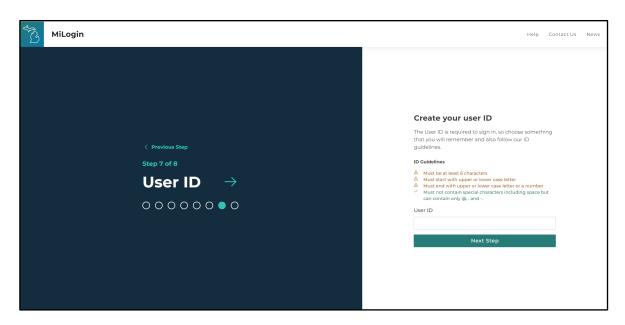

• Enter your profile information.

• Enter your phone number for security verification.

Create your User ID

Create your unique account password.

## **Security Setup Tips**

Please write down your user ID and password before you proceed to the security options so you do not forget it. You will need to provide your User ID from this point forward every time you access the system.