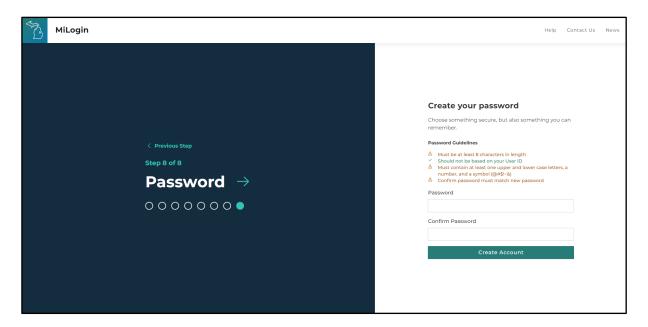

• Enter your profile information.

• Enter your phone number for security verification.

Create your User ID

Create your unique account password.

## **Security Setup Tips**

Please write down your user ID and password before you proceed to the security options so you do not forget it. You will need to provide your User ID from this point forward every time you access the system.