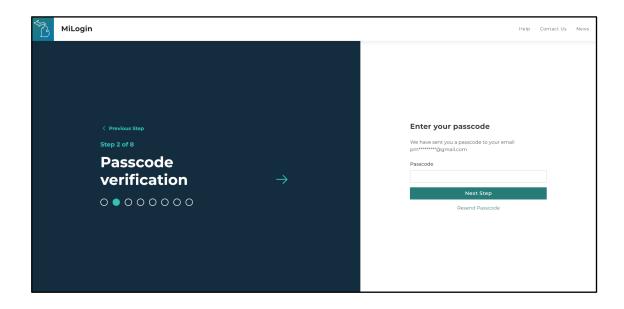

# **Step 2 – Create Your Account: Profile Information**

• Enter your email address for verification.

• The system will send you a passcode for verification. Retrieve the passcode from your email and enter it in the passcode field.