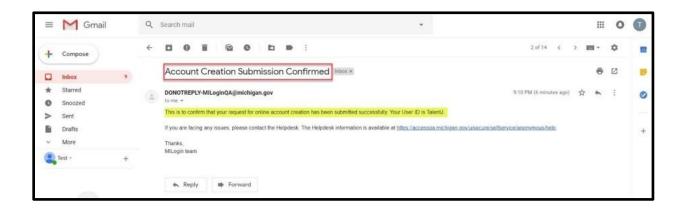

#### **Email Security Option**

If you chose Email for your security option, you will receive one (Account Creation Submission Confirmed) email. This is to confirm that your request for online account creation has been submitted successfully and will contain your user ID. *The Email field will be pre-populated with the email address provided in the Profile Information.* 

# **Account Creation Submission Confirmation**

You will receive an email message that confirms your account creation was successful and contains your new User ID.