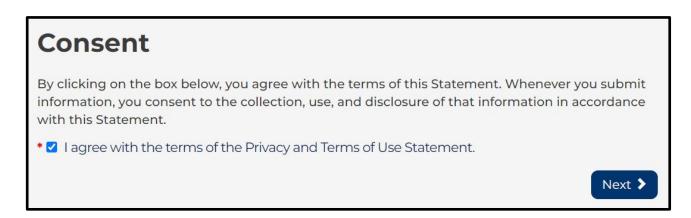

Read the Privacy and Terms of Use Statement and click the consent check box stating you agree to the terms of the Privacy and Terms of Use Statement. Click "Next."