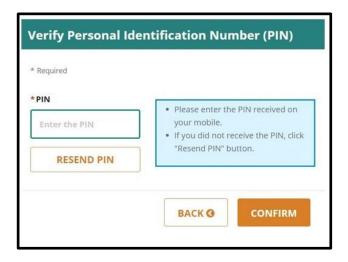

#### **Verify Personal Identification Number (PIN)**

The Verify Personal Identification Number (PIN) pop-up window will appear if you chose Mobile (Text/SMS) as your security option. Enter the PIN you receive here and click "Confirm." If you do not receive the text message with the PIN number, you can click "Resend PIN." To go back and choose another security option, click "Back."