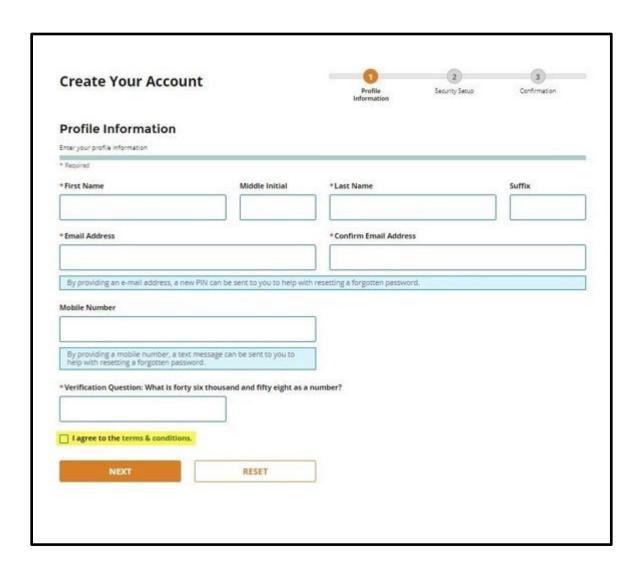

# Step 2 - Create Your Account: Profile Information

- At the Profile Information screen, complete all required fields.
- Accept the terms and conditions by checking the box (the terms & conditions link opens in a new window).
- Click "Next." If you make an error, click the "Reset."