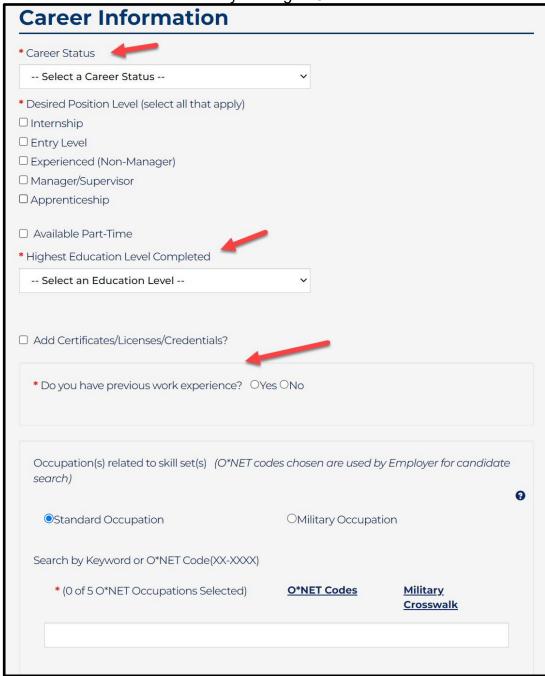

### **Step 6 – Create Your PMTC Profile – Career Information**

Enter your current career status and position levels.

- 1. Under Top Skills, enter any additional details you would like prospective employers to know about you.
- 2. Check if you are a Veteran.
- 3. Check your location preference. If you are willing to relocate, select "Any, Willing to relocate."
- 4. You can upload a resume and enter additional information such as your LinkedIn Account or personal website.
- 5. If you DO NOT want this information viewable or searchable by Employers, select the checkbox under Profile Visibility Settings. Click "Submit."