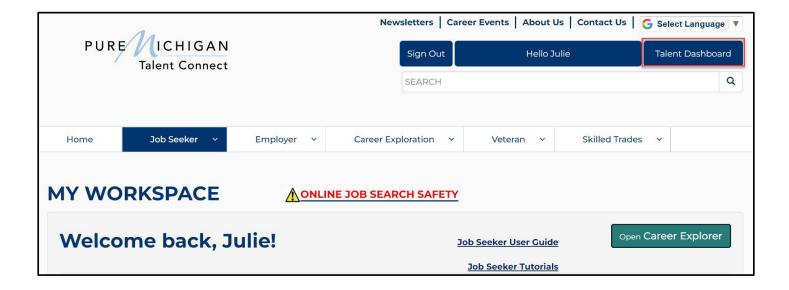

#### **Talent Dashboard**

If you have an active unemployment claim with the Unemployment Insurance Agency, you will be able to see the Talent Dashboard. The Talent Dashboard is where you will be able to access your unemployment claim information and your job matches. There are also other resources available and a to-do list to keep you on track with important unemployment claim items.

#### Go to Talent Dashboard

Access Talent Dashboard by clicking on the Talent Dashboard button in the upper right-hand corner of the screen.