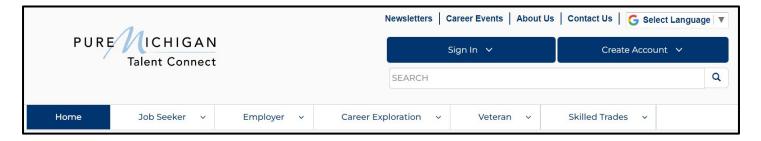

## Step 1 - Begin the process

Job Seekers who are new to the PMTC system start the process at <a href="www.MiTalent.org">www.MiTalent.org</a> by clicking on the "CREATE ACCOUNT" button in the upper right corner.