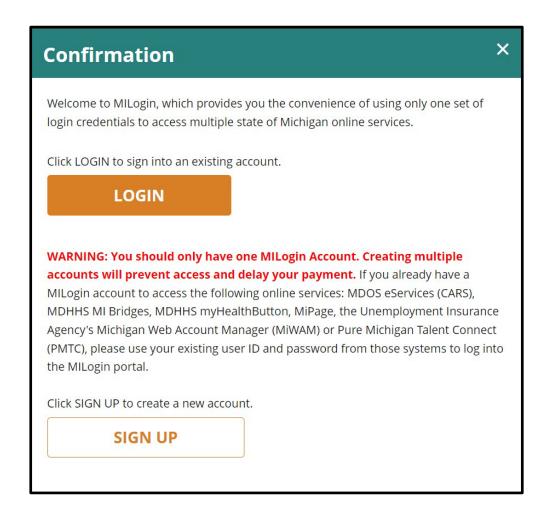

On the pop-up screen, select "JOB SEEKER" as the type of account you would like to create.

On the Confirmation pop-up, click "SIGN UP" to create a new MILogin account **OR** click "LOGIN" to sign into an existing account.

 Please do not create a new MILogin account if you already have one to access the following online services: Michigan Web Account Manager (MiWAM), MDOS eServices (CARS), MDHHS MI Bridges, DNR eLicense, MDHHS myHealthButton or MiPage. Please use your existing user ID and password from those systems to log into the MILogin portal.