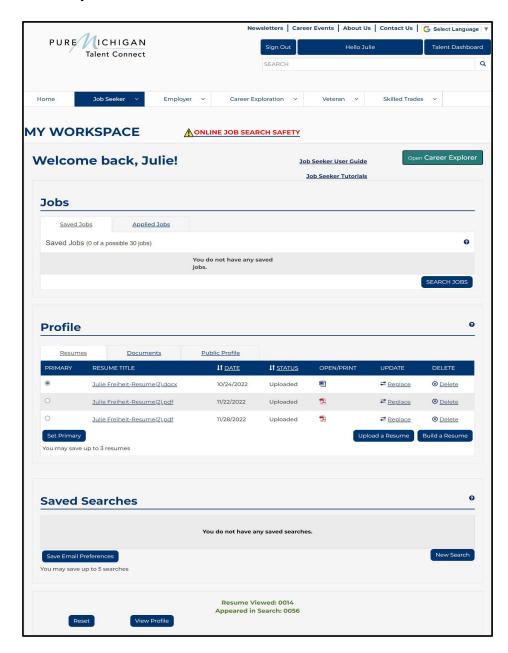

### Step 8 – My Workspace

My Workspace was designed to help organize your job search. This is where you save job postings, job searches, resumes, and job search documents.