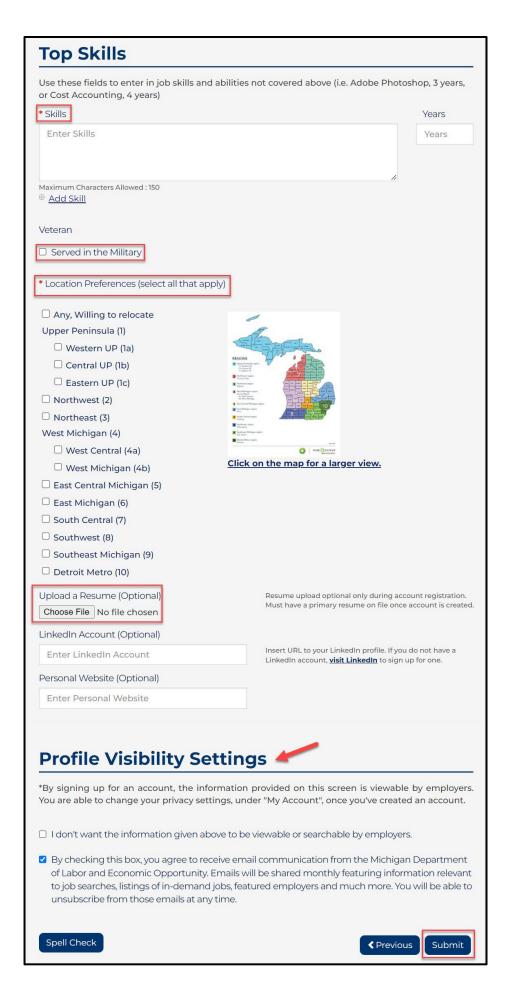

### **Step 6 – Create Your PMTC Profile – Career Information**

Enter your current career status and position levels.

- 1. Under Top Skills, enter any additional details you would like prospective employers to know about you.
- 2. Check if you are a Veteran.
- 3. Check your location preference. If you are willing to relocate, select "Any, Willing to relocate."
- 4. You can upload a resume and enter additional information such as your LinkedIn Account or personal website.
- 5. If you DO NOT want this information viewable or searchable by Employers, select the checkbox under Profile Visibility Settings. Click "Submit."