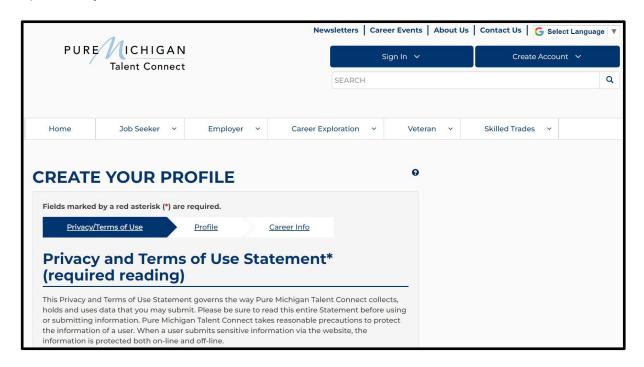

# Step 4 – Create Your PMTC Profile – Privacy/Terms of Use

Once you have created your MILogin, if you have never used PMTC before you must Create an Account. With an account, you can save job postings and job searches and set email notification alerts on potential job matches.

Read the Privacy and Terms of Use Statement and click the consent check box stating you agree to the terms of the Privacy and Terms of Use Statement. Click "Next."