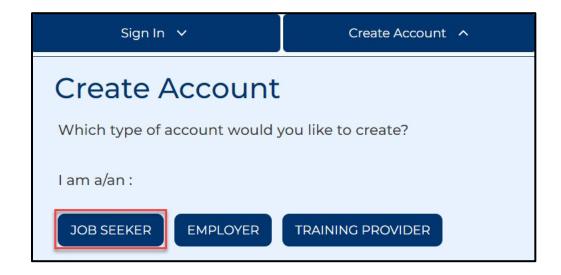

On the pop-up screen, select "JOB SEEKER" as the type of account you would like to create.

On the Confirmation pop-up, click "SIGN UP" to create a new MILogin account **OR** click "LOGIN" to sign into an existing account.