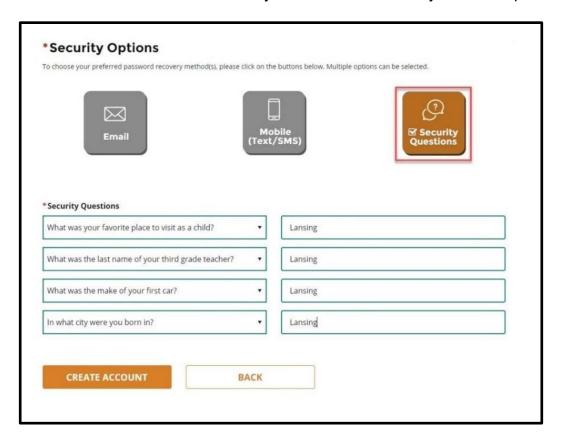

### **Security Questions Security Options**

If you chose Security Questions for your security option, you must answer all the Security Questions and select "Create Account." This will redirect you to PMTC to create your PMTC profile.