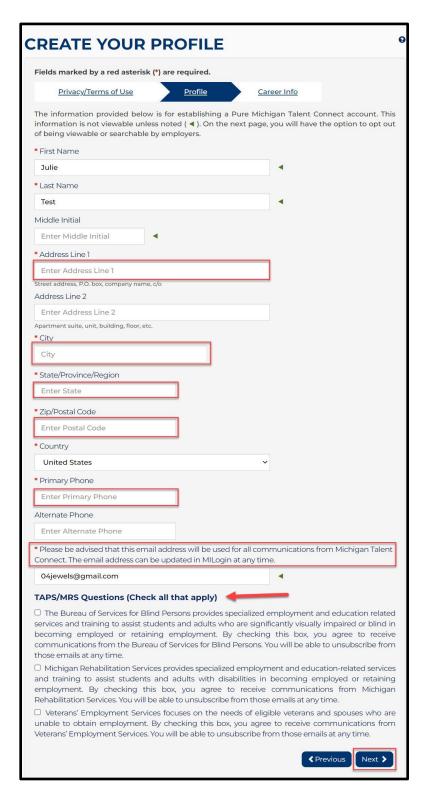

## **Step 5 – Create Your PMTC Profile**

Enter your contact information into all required fields (fields with red \* asterisk). The First Name, Last Name, Middle Initial, Primary Phone and Email Address are pre-populated with the Profile Information supplied when setting up your MILogin account. Review TAPS/MRS Questions and check all that apply. Click "Next."