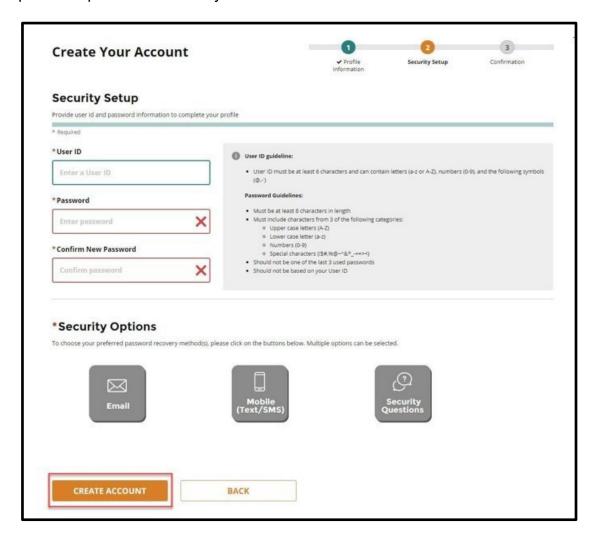

# **Step 3 – Create Your Account: Security Setup**

At the Security Setup screen, you will create a User ID and password for your MILogin account and choose your preferred password recovery method.

#### **Security Setup Tips**

Please write down your user ID and password before you proceed to the security options so that you do not forget it. You will need to provide your User ID from this point forward every time you access the system.

#### **Email Security Option**

If you chose Email for your security option, you will receive one (Account Creation Submission Confirmed) email. This is to confirm that your request for online account creation has been submitted successfully and will contain your user ID. *The Email field will be pre-populated with the email address provided in the Profile Information.* 

### Mobile (Text/SMS) Security Option

If you chose the option of Mobile (Text/SMS) for your security option, you will receive two text messages. The first text message will contain your PIN number, the second text message is to confirm your account creation was successful. The Mobile (Text/SMS) field will be pre-populated if you provided a mobile number in the Profile Information.

### **Security Questions Security Options**

If you chose Security Questions for your security option, you must answer all the Security Questions and select "Create Account." This will redirect you to PMTC to create your PMTC profile.