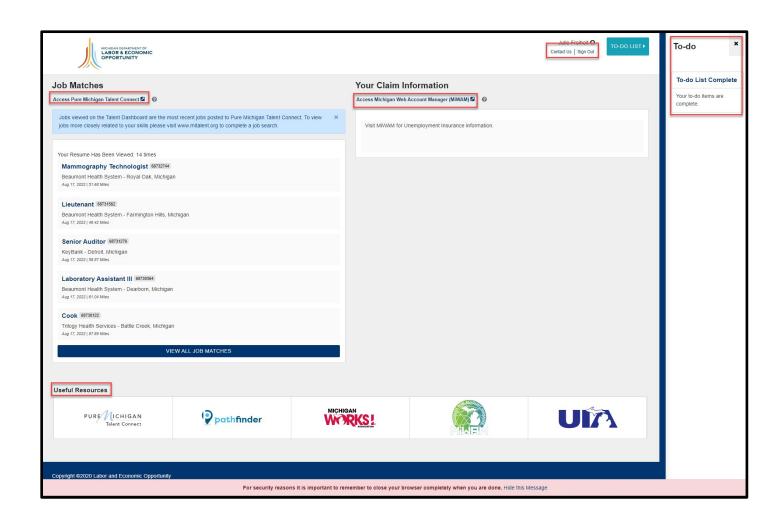

#### **Talent Dashboard**

If you have an active unemployment claim with the Unemployment Insurance Agency, you will be able to see the Talent Dashboard. The Talent Dashboard is where you will be able to access your unemployment claim information and your job matches. There are also other resources available and a to-do list to keep you on track with important unemployment claim items.

#### Go to Talent Dashboard

Access Talent Dashboard by clicking on the Talent Dashboard button in the upper right-hand corner of the screen.

#### **Talent Dashboard**

To return to PMTC, click "Go to Pure Michigan Talent Connect," or to view Claim information, click "Go to Michigan Account Manager (MIWAM)."