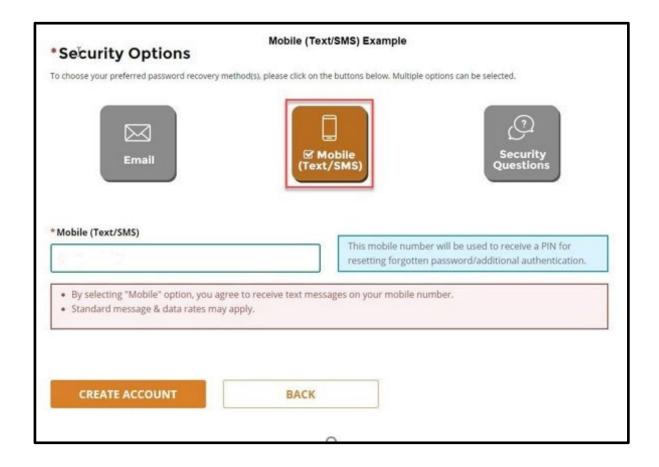

### Mobile (Text/SMS) Security Option

If you chose the option of Mobile (Text/SMS) for your security option, you will receive two text messages. The first text message will contain your PIN number, the second text message is to confirm your account creation was successful. The Mobile (Text/SMS) field will be pre-populated if you provided a mobile number in the Profile Information.